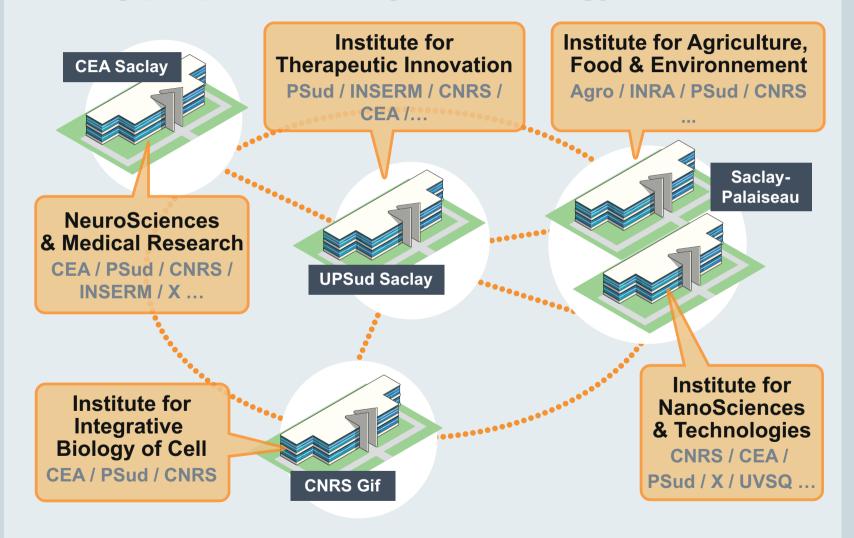

#### **National Research Organisation integrating the University**

- Open their own research sites and integrate them in the university campus
  - The CNRS site becoming the UPS « Institute for Integrative Biology of Cell » delivering reseach and training
- Change their organisation when needed to better integrate the University
  - Members of the schools and of the Institutes Moving entire labs
- Move their staff into new premises shared with other members of the University

  Common institutes
- Encourage their staff to partipate more to the training activities
- Share the common Human Resources strategy