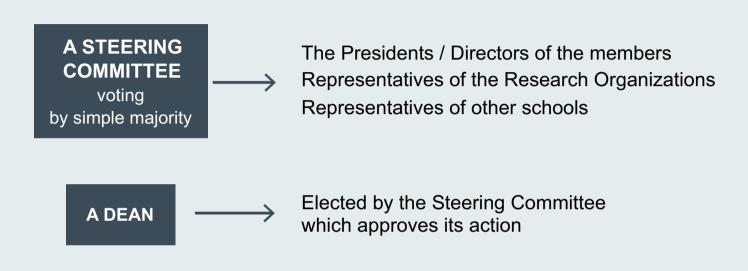

#### A new organization scheme: the 6 schools

Pr. B. Ramanantsoa, Dean of HEC Paris

University Paris-Saclay

#### A new organization scheme: basic principles

**6 Schools**, inter-establishments structures in charge of organizing research and education in a given scientific areas

**Departments, Institutes**: sub-division of schools, in charge of organizing disciplinary research and education (Master, PhD)