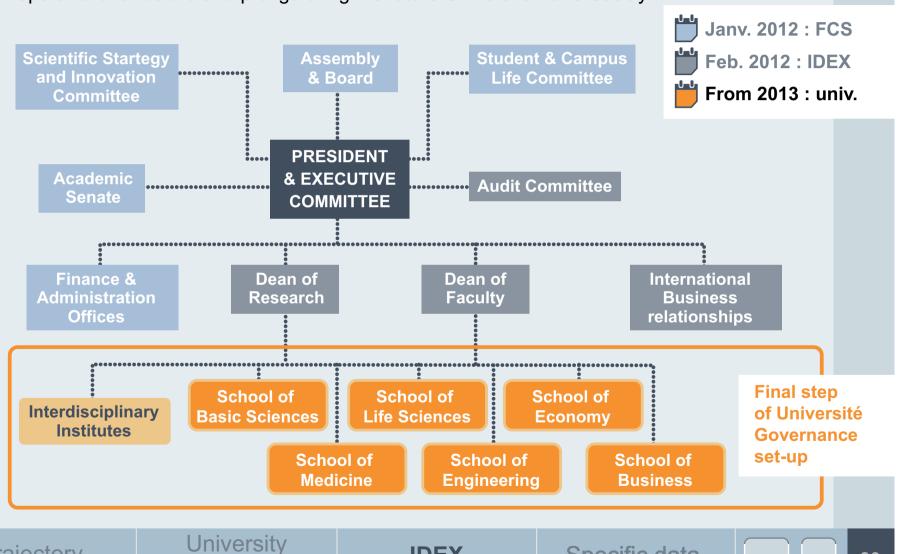

#### A new organization scheme: the 6 Schools

Basic entities: the new university is mapped by 6 Schools, inter-establishments structures in charge of organizing research and education in a given scientific areas

**School of Basic Sciences** 

**School of Life Sciences** 

**School of Engineering** 

**School of Medicine** 

**Business School** 

**School of Economy**and Social Sciences

Researchers, Faculty, staff and laboratories are attached to a single school, irrespective of their affiliation to partners.

#### A new organization scheme: basic principles

**6 Schools**, inter-establishments structures in charge of organizing research and education in a given scientific areas

**Departments, Institutes**: sub-division of schools, in charge of organizing disciplinary research and education (Master, PhD)

#### A new governance

Trajectory

#### Transverse actions under the global governance

Research

**DEAN OF RESEARCH** 

Schools Interdisciplinary Programs (LABEX, Networks) Interdisciplinary Research Institutes Board of Research (Dean of the Schools, Head of Int. Institutes and Networks)

**Education** 

**DEAN OF THE FACULTY** 

A single Doctoral College + interdisciplinary Program

A single organization of Masters

A single organization for Undergraduate studies

Dean of the Graduate Studies

Dean of the Undergraduate Studies

International affairs, Commercialization and business relationships

Single entry points in administrative offices