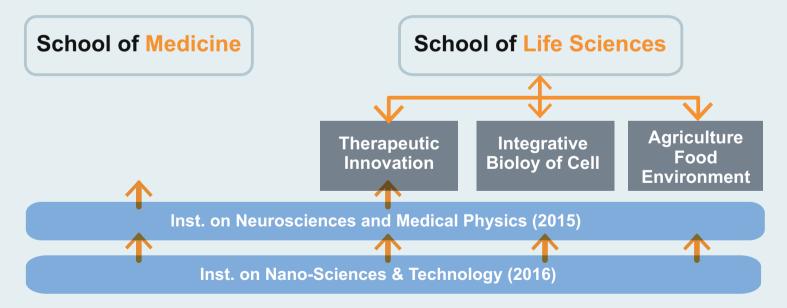

#### The Biology / Chemistry / Health scientific field

#### Focus coordinated teams on 3 major challenges

- Mutualize: "Committee for technical platform" under the governance of the School
- Bridge Biological and Medical research to Physics, Maths and Engineering:
  - in creation: Inst. on NanoSciences, Neurosciences
  - next : Institute on System Biology