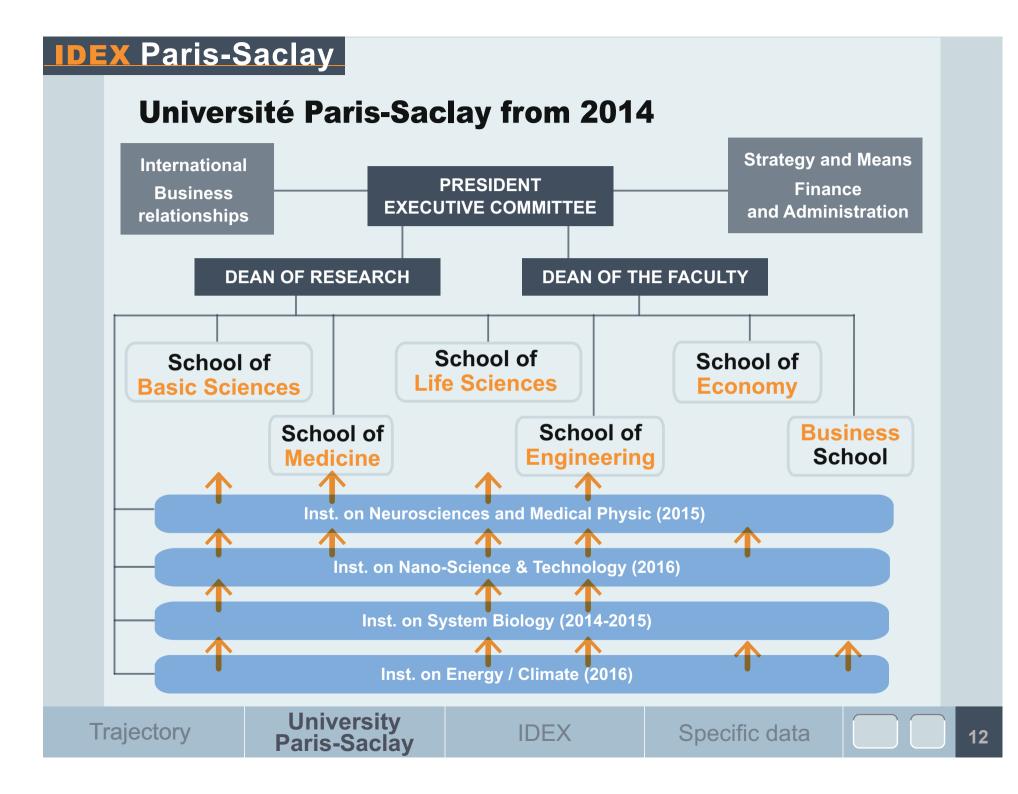

#### A new organization scheme: the 6 Schools

Basic entities: the new university is mapped by 6 Schools, inter-establishments structures in charge of organizing research and education in a given scientific areas

**School of Basic Sciences** 

**School of Life Sciences** 

**School of Engineering** 

**School of Medicine** 

**Business School** 

**School of Economy**and Social Sciences

Researchers, Faculty, staff and laboratories are attached to a single school, irrespective of their affiliation to partners.

#### A new organization scheme: basic principles

**6 Schools**, inter-establishments structures in charge of organizing research and education in a given scientific areas

**Departments, Institutes**: sub-division of schools, in charge of organizing disciplinary research and education (Master, PhD)

#### Transverse actions under the global governance

Research

**DEAN OF RESEARCH** 

Schools Interdisciplinary Programs (LABEX, Networks) Interdisciplinary Research Institutes Board of Research (Dean of the Schools, Head of Int. Institutes and Networks)

**Education** 

**DEAN OF THE FACULTY** 

A single Doctoral College + interdisciplinary Program

A single organization of Masters

A single organization for Undergraduate studies

Dean of the Graduate Studies

Dean of the Undergraduate Studies