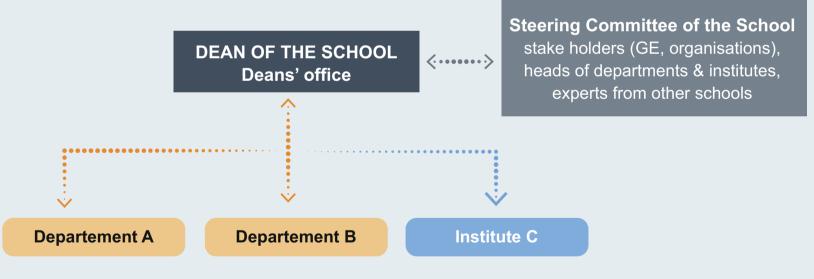

#### A new organization scheme: basic principles

**6 Schools**, inter-establishments structures in charge of organizing research and education in a given scientific areas

**Departments, Institutes**: sub-division of schools, in charge of organizing disciplinary research and education (Master, PhD)

#### **Human Resources: process**

**Action and Means Strategic Plan** The Faculty defines an academic position **Description sent to the Steering Committee of the School The Steering Committee** appoints the Selection Committee **The Selection Committee** organizes interviews and seminars