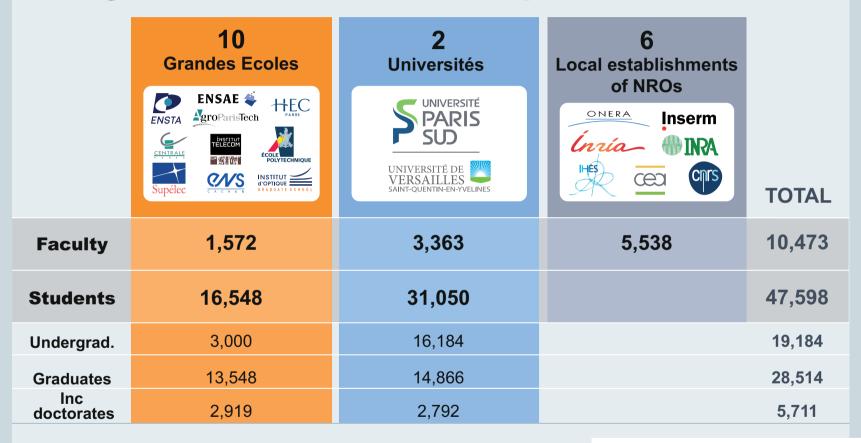

# The starting point: a fragmented academic landscape

- Two education pathes of the same importance at the Graduate level
- When added the figures are clearly those of a Research University

Trajectory