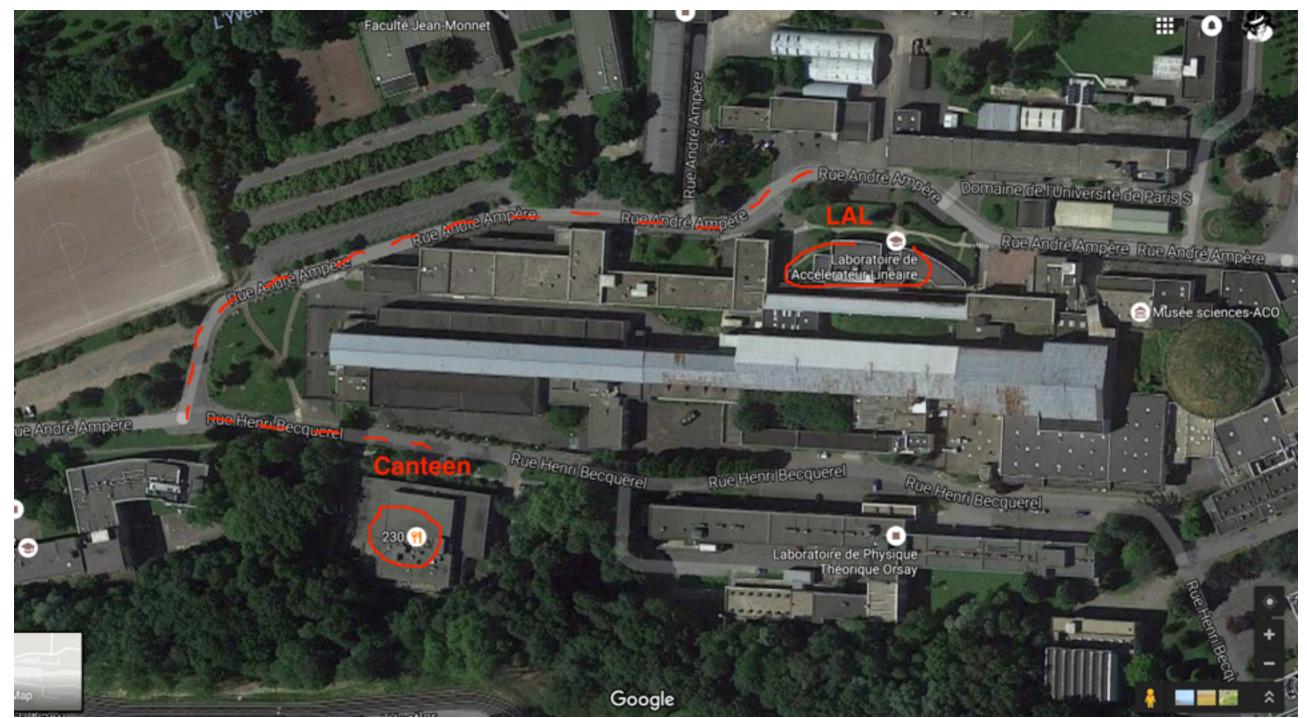

## Lunch

- Lunch will be provided in the one of the Orsay campus canteens.
- During the registration you have got the lunch tickets (one per day). Use it in the canteen to pay for everything you will take.
- After the lunch, coffee will be served in the LAL cafeteria.