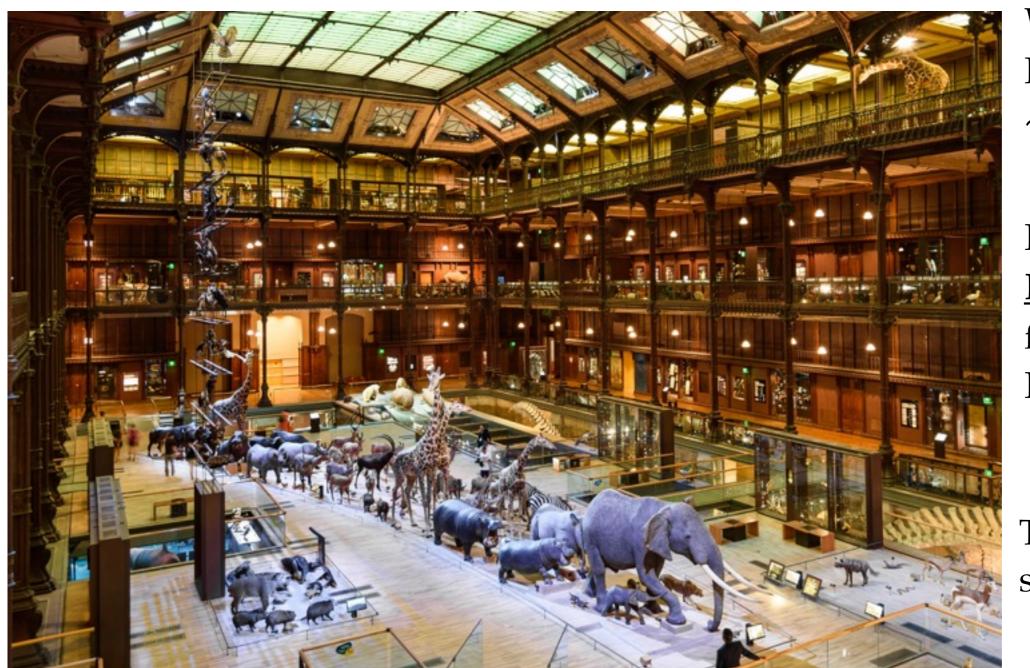

#### Museum Tour

On Thursday in the afternoon, there is a guided tour of the National Museum of Natural History (Great Gallery of Evolution).

We all will go to Paris by RER B (at ~ 15h).

Please prepare the **RER B ticket** to go from Orsay to Paris **in advance.** 

The museum visit starts at 16h20.