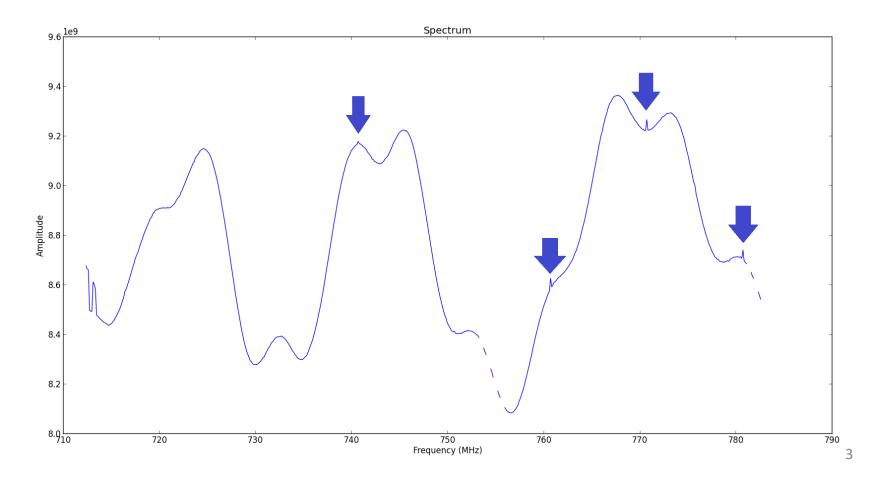

#### **RFI of HP Power Supply**

Jixia Li NAOC, Beijing

# **HP Power Supply**

- HP (Hewlett Packard) switching power supply
  - For optic transmitters of cylinder array
  - Model Type: 6672A 0-20/0-100A
- Replaced with LONGWEI linear power supply for RFI test
  - Model Type: TPR-3030D
  - LED display removed





## **RFI of HP Power Supply**

• Seen in frequency (Turned on)



## **RFI of HP Power Supply**

• Seen in frequency (Turned off)



## Seen in Time (autocorr of ch12)



#### Replace with Customized Power Supply

- Large current output capability
  - Output > 35A? (Current = 24A)
- Linear instead of switching power supply
- No digital parts

- Cylinder correlator status
  - DSP boards are sent to Institute of Automation for improvement
  - heat dissipation capability