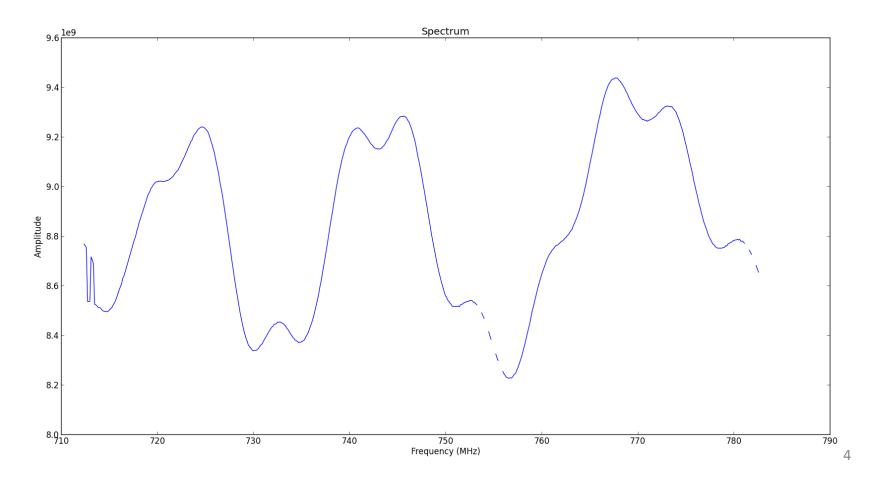

#### **RFI of HP Power Supply**

Jixia Li NAOC, Beijing

# **HP Power Supply**

- HP (Hewlett Packard) switching power supply
  - For optic transmitters of cylinder array
  - Model Type: 6672A 0-20/0-100A
- Replaced with LONGWEI linear power supply for RFI test
  - Model Type: TPR-3030D
  - LED display removed





## **RFI of HP Power Supply**

• Seen in frequency (Turned on)



## **RFI of HP Power Supply**

• Seen in frequency (Turned off)



## Seen in Time (autocorr of ch12)



#### Replace with Customized Power Supply

- Large current output capability
  - Output > 35A? (Current = 24A)
- Linear instead of switching power supply
- No digital parts

- Cylinder correlator status
  - DSP boards are sent to Institute of Automation for improvement
  - heat dissipation capability