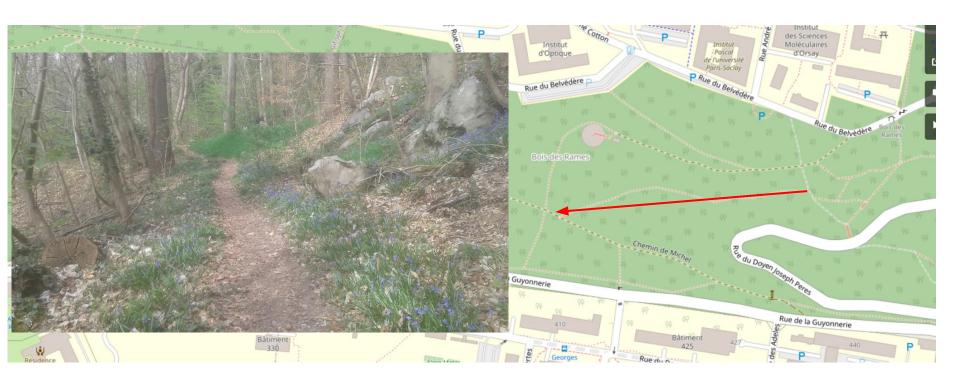

Best (?) current way in the forest to go from IPa to Residhome

Best (?) current way in the forest to go from IPa to Residhome

Best (?) current way in the forest to go from IPa to Residhome

Go to the right where the (covered) bench is: take small trail otherwise you join the road

Best (?) current way in the forest to go from IPa to Residhome

Straight on along nice trail...

Best (?) current way in the forest to go from IPa to Residhome

Best (?) current way in the forest to go from IPa to Residhome