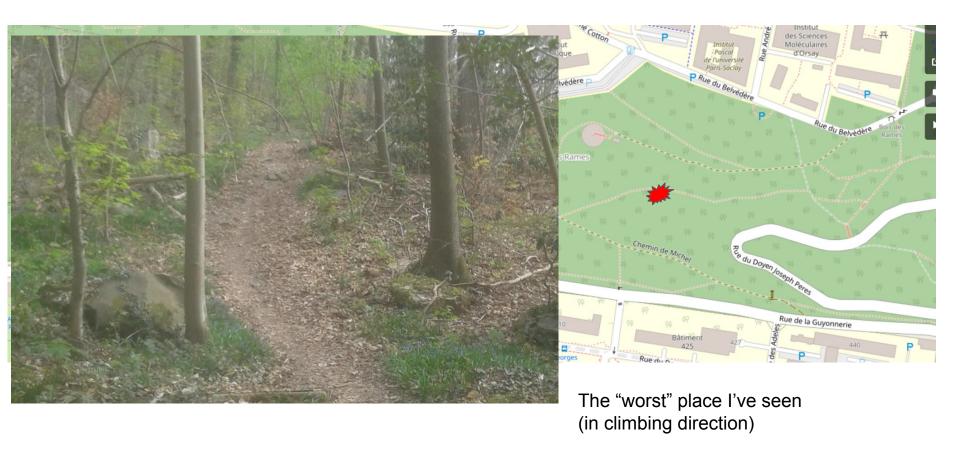

Best (?) current way in the forest to go from IPa to Residhome

Straight on along nice trail...

Best (?) current way in the forest to go from IPa to Residhome

Best (?) current way in the forest to go from IPa to Residhome