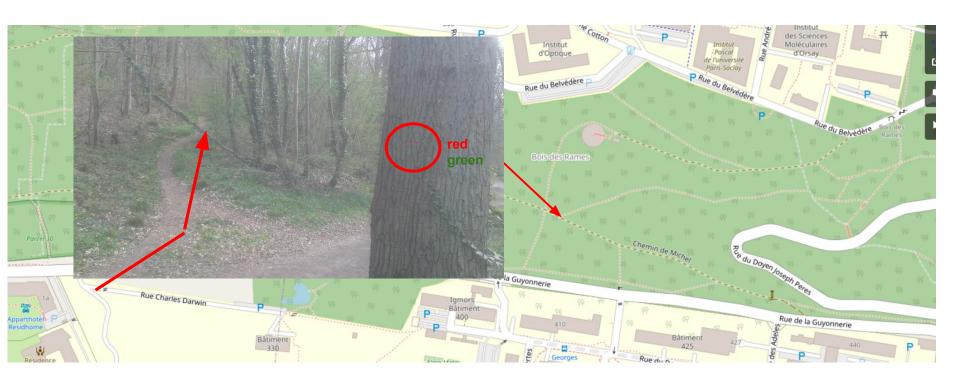

Joining the main trail in the bottom of the hill Don't miss the path to the left when climbing!

Best (?) current way in the forest to go from IPa to Residhome

Joining the main trail in the bottom of the hill Don't miss the path to the left when climbing!