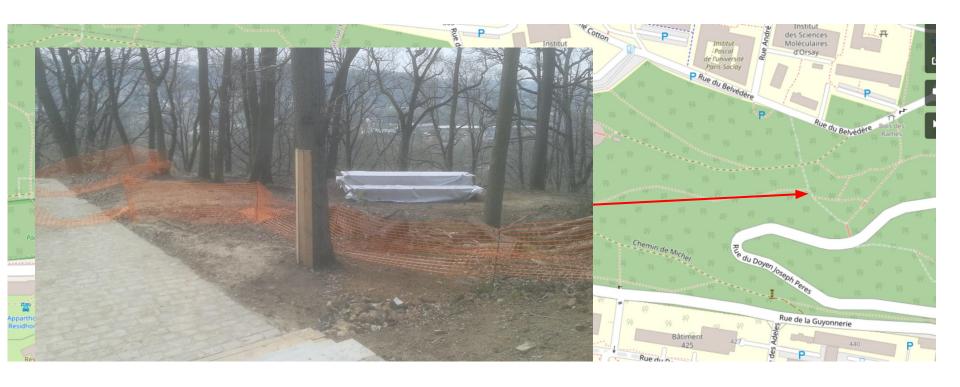

Joining the main trail in the bottom of the hill Don't miss the path to the left when climbing!

Best (?) current way in the forest to go from IPa to Residhome

Joining the main trail in the bottom of the hill Don't miss the path to the left when climbing!