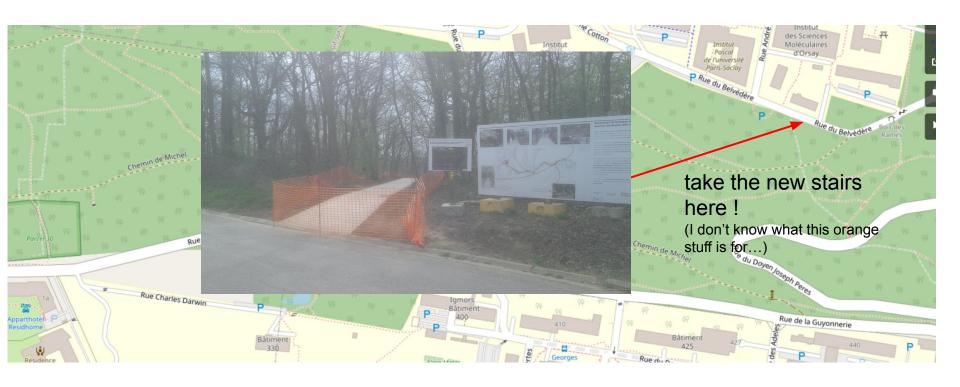

Best (?) current way in the forest to go from IPa to Residhome

Best (?) current way in the forest to go from IPa to Residhome

Best (?) current way in the forest to go from IPa to Residhome

Go to the right where the (covered) bench is: take small trail otherwise you join the road