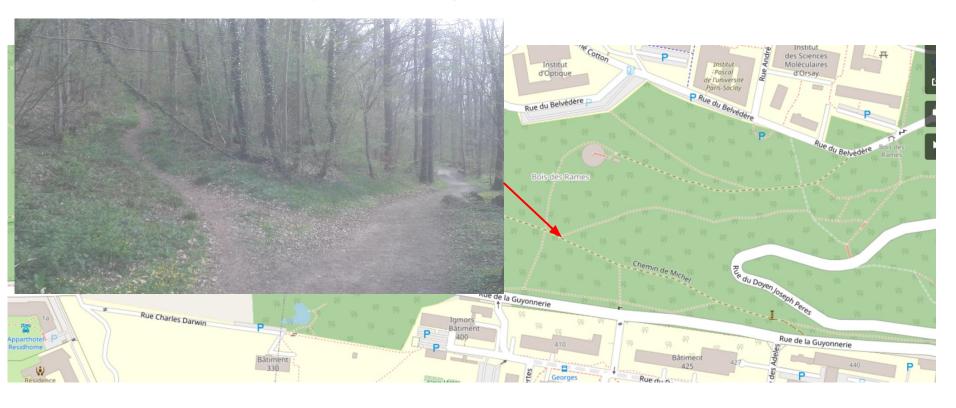

Joining the main trail in the bottom of the hill Don't miss the path to the left when climbing!

Best (?) current way in the forest to go from IPa to Residhome

Joining the main trail in the bottom of the hill Don't miss the path to the left when climbing!