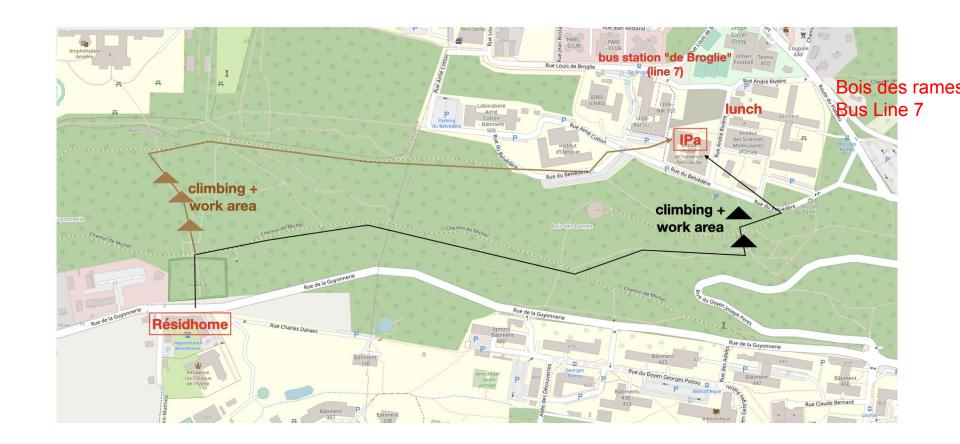

Best (?) current way in the forest to go from IPa to Residhome

Best (?) current way in the forest to go from IPa to Residhome

Best (?) current way in the forest to go from IPa to Residhome

Go to the right where the (covered) bench is: take small trail otherwise you join the road

Best (?) current way in the forest to go from IPa to Residhome

Straight on along nice trail...

Best (?) current way in the forest to go from IPa to Residhome

Best (?) current way in the forest to go from IPa to Residhome