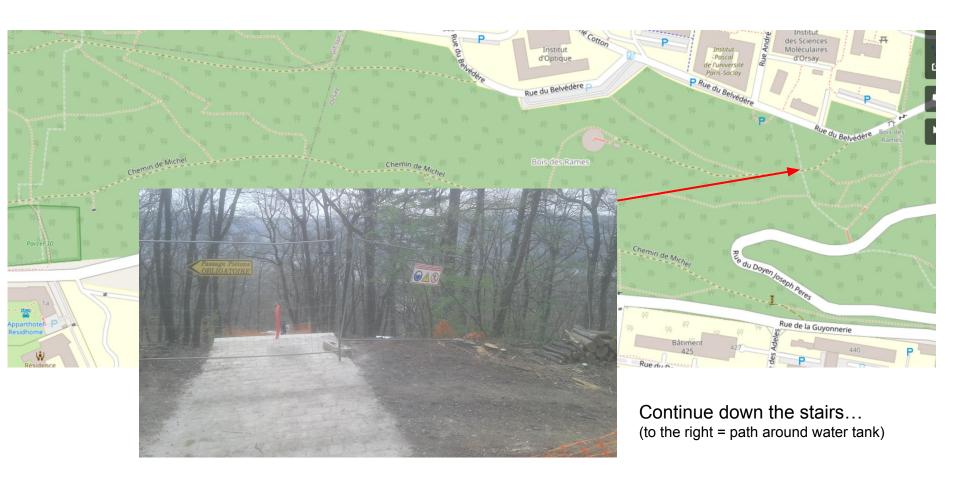

Best (?) current way in the forest to go from IPa to Residhome

Straight on along nice trail...

Best (?) current way in the forest to go from IPa to Residhome

Best (?) current way in the forest to go from IPa to Residhome

Joining the main trail in the bottom of the hill Don't miss the path to the left when climbing!

Best (?) current way in the forest to go from IPa to Residhome

Joining the main trail in the bottom of the hill Don't miss the path to the left when climbing!